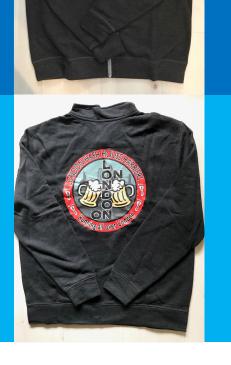

## Long T Cotton Jubilee Edition

This item is Sold Out

Red, Unisex and Ladies

Size: S M L XL XXL 3XL Chest (to fit): 36/38 38/40 41/42 43/44 45/47 47/49

Size: S M L XL XXL Ladies size: 8/10 10/12 12/14 14/16 16/18

Back View.

Special Edition Jubilee Shirts Limited Numbers Available