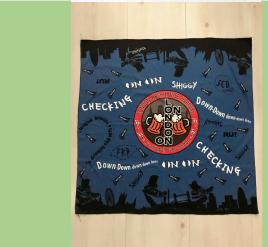

Back

Collapsible /reusable cup

Purple, Pink, Green and Blue

 Ties, Patches
 Ties
 £5

 Patche
 £3 (2 for £5)

£2

Bandanas 58cm x 58cm £3

£10