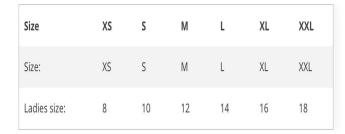

## Long T Cotton Jubilee Edition

This item is Sold Out

Red, Unisex and Ladies

Size: S M L XL XXL 3XL Chest (to fit): 36/38 38/40 41/42 43/44 45/47 47/49

Size: S M L XL XXL Ladies size: 8/10 10/12 12/14 14/16 16/18