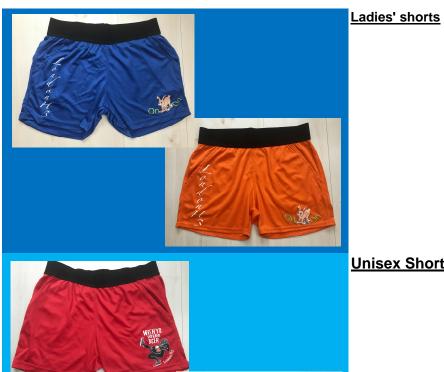

#### Mandarin Unisex

Green: S-XXXL

Fits true to size. Limited size availability. Please enquire.

Fits true to

Blue & Orange: S,M,L

Ladies' fit, Fits small to size.

<u>Unisex Shorts</u>

Blue & Red: M-XXXL

Men's fit, fits small to size.

£12

£12

Fits small to size. Take 1-2 size bigger.
Limited size availability.
Please enquire.

Back

Fits small.

Gray: L, XL

Front