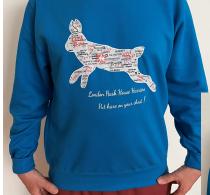

## Ladies' Hoods

Pay to order only. Choose your own size & colour!

| Available colours Sort:   Colour |                |   |               |   |                    |   |              |                  |                      |                  | lour A-2      |
|----------------------------------|----------------|---|---------------|---|--------------------|---|--------------|------------------|----------------------|------------------|---------------|
| <b>Å</b> De                      | ep Black       | À | Jet Black     | ٨ | Black Smoke        |   | Arctic White | A                | Vanilla<br>Milkshake | A                | Sky Blue      |
| Air                              | force Blue     | Å | Hawaiian Blue | À | New French<br>Navy |   | Oxford Navy  |                  | Royal Blue           |                  | Sapphire Blue |
| A Tu                             | rquoise Surf   |   | Plum          |   | Purple             | Å | Peppermint   |                  | Jade                 | $\blacktriangle$ | Bottle Green  |
| A Ke                             | lly Green      | Å | Lime Green    | Å | Ash                |   | Storm Grey   | $\blacktriangle$ | Charcoal             | A                | Heather Grey  |
| A Nu                             | de             | À | Fire Red      | ٨ | Red Hot Chilli     |   | Burgundy     | Å                | Baby Pink            | A                | Dusty Pink    |
| A Ca                             | ndyfloss<br>nk | Å | Hot Pink      | À | Orange Crush       | ٨ | Sun Yellow   |                  |                      |                  |               |

Pay to order only. Choose your own size & colour!

Size: XS S M L XL XXL 3XL 4XL 5XL Chest (to fit): 34 36 40 44 48 52 56 60 62