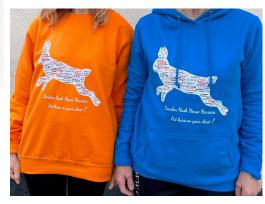

## Ladies' Hoods

Pay to order only. Choose your own size & colour!

| Available colours Sort:   Colour |                |   |               |   |                    |   |              |                  |                      |                  | lour A-2      |
|----------------------------------|----------------|---|---------------|---|--------------------|---|--------------|------------------|----------------------|------------------|---------------|
| <b>Å</b> De                      | ep Black       | À | Jet Black     | ٨ | Black Smoke        |   | Arctic White | A                | Vanilla<br>Milkshake | A                | Sky Blue      |
| Air                              | force Blue     | Å | Hawaiian Blue | À | New French<br>Navy |   | Oxford Navy  |                  | Royal Blue           |                  | Sapphire Blue |
| A Tu                             | rquoise Surf   |   | Plum          |   | Purple             | Å | Peppermint   |                  | Jade                 | $\blacktriangle$ | Bottle Green  |
| A Ke                             | lly Green      | Å | Lime Green    | Å | Ash                |   | Storm Grey   | $\blacktriangle$ | Charcoal             | A                | Heather Grey  |
| A Nu                             | de             | À | Fire Red      | ٨ | Red Hot Chilli     |   | Burgundy     | Å                | Baby Pink            | A                | Dusty Pink    |
| A Ca                             | ndyfloss<br>nk | Å | Hot Pink      | À | Orange Crush       | ٨ | Sun Yellow   |                  |                      |                  |               |

Pay to order only. Choose your own size & colour!

Size: XS S M L XL XXL 3XL 4XL 5XL Chest (to fit): 34 36 40 44 48 52 56 60 62