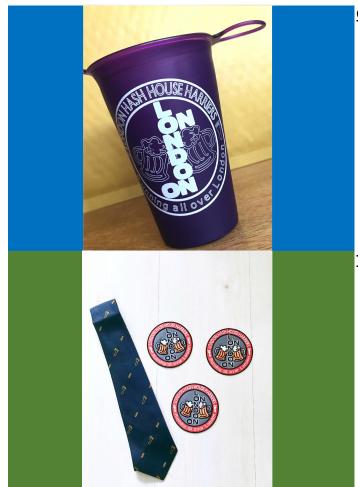

Back

Collapsible /reusable cup

Purple, Pink, Green and Blue

 Ties, Patches
 Ties
 £5

 Patche
 £3 (2 for £5)

£2

Bandanas 58cm x 58cm £3

£10