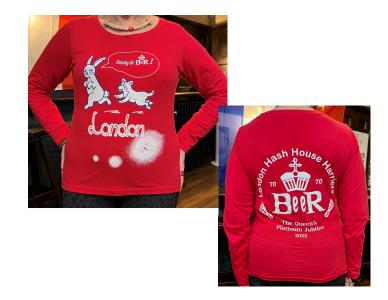

## Long T Cotton Jubilee Edition

This item is Sold Out

Red, Unisex and Ladies

Size: S M L XL XXL 3XL Chest (to fit): 36/38 38/40 41/42 43/44 45/47 47/49

Size: S M L XL XXL Ladies size: 8/10 10/12 12/14 14/16 16/18

Back View.

Special Edition Jubilee Shirts Limited Numbers Available