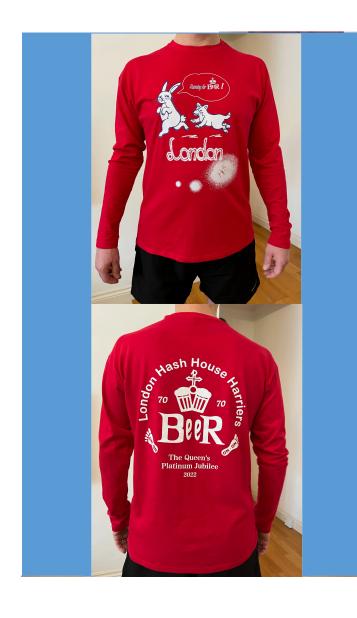

## Long T Cotton Jubilee Edition

This item is Sold Out

Red, Unisex and Ladies

Size: S M L XL XXL 3XL Chest (to fit): 36/38 38/40 41/42 43/44 45/47 47/49

Size: S M L XL XXL Ladies size: 8/10 10/12 12/14 14/16 16/18

Back View.

Special Edition Jubilee Shirts Limited Numbers Available