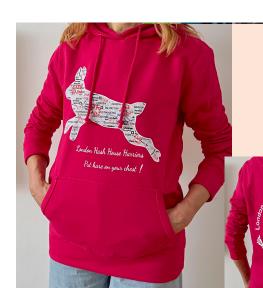

## Ladies' Hoods

Pay to order only. Choose your own size & colour!

| Available colours Sort:   Colour |                |   |               |   |                    |   |              |                  |                      |                  | lour A-2      |
|----------------------------------|----------------|---|---------------|---|--------------------|---|--------------|------------------|----------------------|------------------|---------------|
| <b>Å</b> De                      | ep Black       | À | Jet Black     | ٨ | Black Smoke        |   | Arctic White | A                | Vanilla<br>Milkshake | A                | Sky Blue      |
| Air                              | force Blue     | Å | Hawaiian Blue | À | New French<br>Navy |   | Oxford Navy  |                  | Royal Blue           |                  | Sapphire Blue |
| A Tu                             | rquoise Surf   |   | Plum          |   | Purple             | Å | Peppermint   |                  | Jade                 | $\blacktriangle$ | Bottle Green  |
| A Ke                             | lly Green      | Å | Lime Green    | Å | Ash                |   | Storm Grey   | $\blacktriangle$ | Charcoal             | A                | Heather Grey  |
| A Nu                             | de             | À | Fire Red      | ٨ | Red Hot Chilli     |   | Burgundy     | Å                | Baby Pink            | A                | Dusty Pink    |
| A Ca                             | ndyfloss<br>nk | Å | Hot Pink      | À | Orange Crush       | ٨ | Sun Yellow   |                  |                      |                  |               |