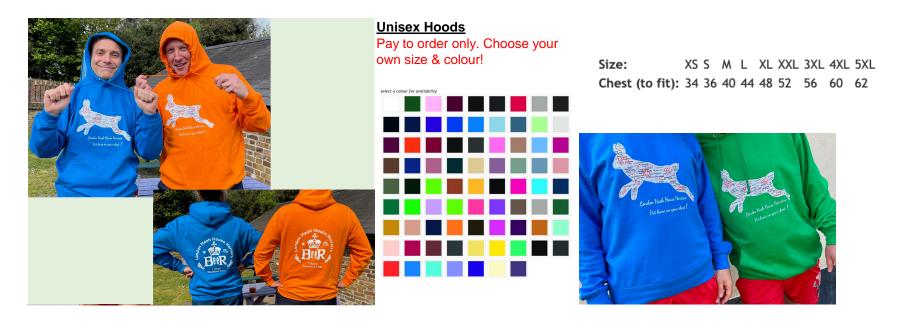

Pay to order only. Choose your own size & colour!

Size: XS S M L XL XXL 3XL 4XL 5XL Chest (to fit): 34 36 40 44 48 52 56 60 62