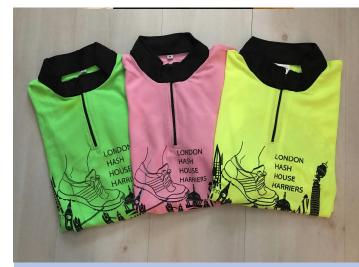

#### Mandarin Unisex

Green: S-XXXL

Fits true to size. Limited size availability. Please enquire.

Fits true to

Blue & Orange: S,M,L

Ladies' fit, Fits small to size.

<u>Unisex Shorts</u>

Blue & Red: M-XXXL